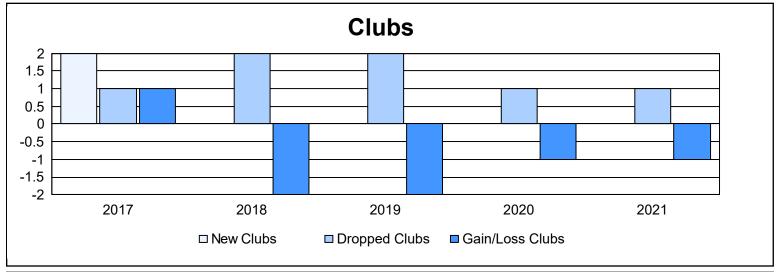

District 43 K

As of June 2021 Cumulative

| Year      | New<br>Clubs | Dropped<br>Clubs | Gain/<br>Loss<br>Clubs | New<br>Members | Charter<br>Members | Reinstate<br>Members | Transfer<br>Members | Total<br>Member<br>Added | Total<br>Members<br>Dropped | Gain/<br>Loss<br>Members |
|-----------|--------------|------------------|------------------------|----------------|--------------------|----------------------|---------------------|--------------------------|-----------------------------|--------------------------|
| 2016-2017 | 2            | 1                | 1                      | 284            | 54                 | 31                   | 45                  | 414                      | 388                         | 26                       |
| 2017-2018 | 0            | 2                | -2                     | 248            | 4                  | 17                   | 14                  | 283                      | 345                         | -62                      |
| 2018-2019 | 0            | 2                | -2                     | 179            | 0                  | 1                    | 8                   | 188                      | 382                         | -194                     |
| 2019-2020 | 0            | 1                | -1                     | 91             | 1                  | 8                    | 3                   | 103                      | 243                         | -140                     |
| 2020-2021 | 0            | 1                | -1                     | 134            | 0                  | 10                   | 5                   | 149                      | 232                         | -83                      |
| Average   | 0            | 1                | -1                     | 187            | 12                 | 13                   | 15                  | 227                      | 318                         | -91                      |