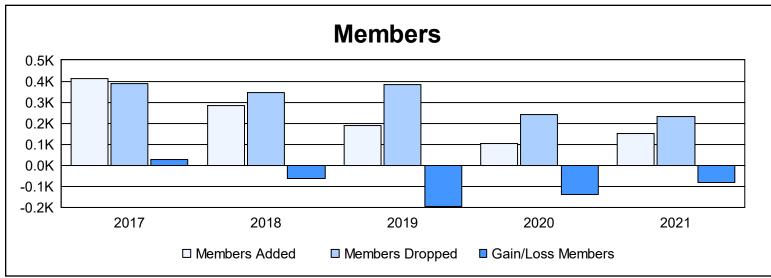

District 43 K

As of June 2021 Cumulative

| Year      | New<br>Clubs | Dropped<br>Clubs | Gain/<br>Loss<br>Clubs | New<br>Members | Charter<br>Members | Reinstate<br>Members | Transfer<br>Members | Total<br>Member<br>Added | Total<br>Members<br>Dropped | Gain/<br>Loss<br>Members |
|-----------|--------------|------------------|------------------------|----------------|--------------------|----------------------|---------------------|--------------------------|-----------------------------|--------------------------|
| 2016-2017 | 2            | 1                | 1                      | 284            | 54                 | 31                   | 45                  | 414                      | 388                         | 26                       |
| 2017-2018 | 0            | 2                | -2                     | 248            | 4                  | 17                   | 14                  | 283                      | 345                         | -62                      |
| 2018-2019 | 0            | 2                | -2                     | 179            | 0                  | 1                    | 8                   | 188                      | 382                         | -194                     |
| 2019-2020 | 0            | 1                | -1                     | 91             | 1                  | 8                    | 3                   | 103                      | 243                         | -140                     |
| 2020-2021 | 0            | 1                | -1                     | 134            | 0                  | 10                   | 5                   | 149                      | 232                         | -83                      |
| Average   | 0            | 1                | -1                     | 187            | 12                 | 13                   | 15                  | 227                      | 318                         | -91                      |